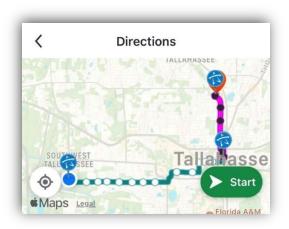

Tap on a suggested route to preview and get directions. If you're happy with the route, tap Start.

 The app will start tracking your trip, including walking time. The estimated arrive time will count down as the bus gets closer.