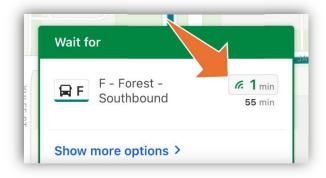

Usually the arrive time will be green, which indicates that Moovit is receiving a GPS signal and can estimate the arrival time accurately.

**Black** arrive times are based on the normal schedule for your route.