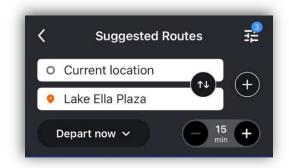

## How to Get Started with • moovit

1. Tap the search bar that says Where do you want to go?

Search for the place or address.
 Tap Search Routes. You can also change your departure to a different time or day to plan a trip in advance.