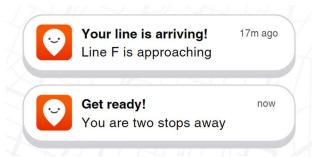

5. Even if you close the app, Moovit will send you push notification reminders to make sure you don't miss a beat!